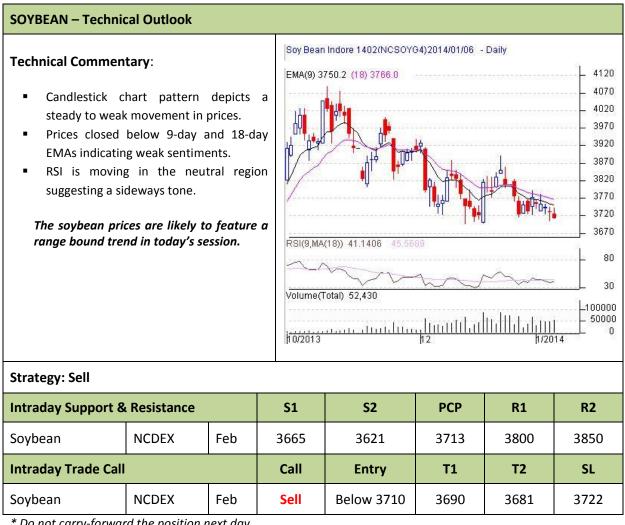

**Commodity: Soybean** 

**Contract: February** 

## Exchange: NCDEX Expiry: Feb 20<sup>th</sup>, 2013

\* Do not carry-forward the position next day.