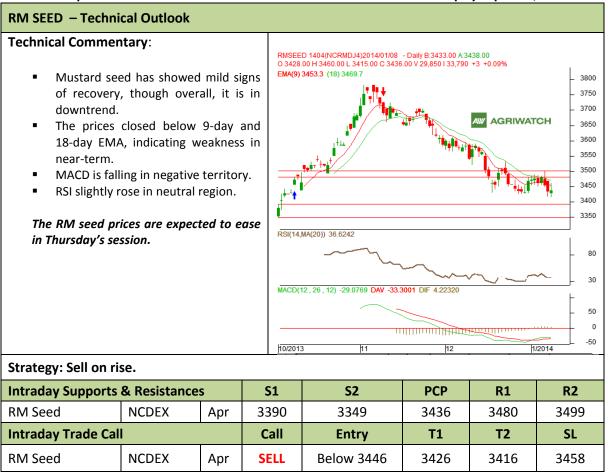

Commodity: Soybean Exchange: NCDEX Contract: Feb Expiry: Feb 20<sup>th</sup>, 2014

<sup>\*</sup> Do not carry-forward the position next day.

Commodity: Rapeseed/Mustard Exchange: NCDEX
Contract: Apr Expiry: Apr 18<sup>th</sup>, 2014

<sup>\*</sup> Do not carry-forward the position next day.