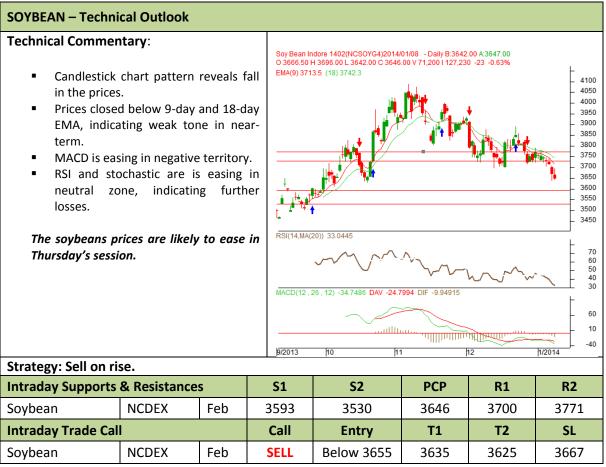

Commodity: Soybean Exchange: NCDEX Contract: Feb Expiry: Feb 20<sup>th</sup>, 2014

<sup>\*</sup> Do not carry-forward the position next day.

Commodity: Rapeseed/Mustard Exchange: NCDEX
Contract: Apr Expiry: Apr 18<sup>th</sup>, 2014