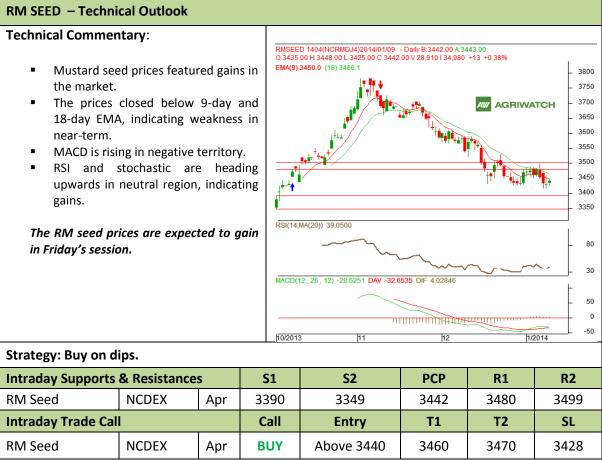

# AW AGRIWATCH

### Commodity: Soybean Contract: Feb

### Exchange: NCDEX Expiry: Feb 20<sup>th</sup>, 2014



\* Do not carry-forward the position next day.

# AW AGRIWATCH

### Commodity: Rapeseed/Mustard Contract: Apr

### Exchange: NCDEX Expiry: Apr 18<sup>th</sup>, 2014



\* Do not carry-forward the position next day.

Disclaimer

The information and opinions contained in the document have been compiled from sources believed to be reliable. The company does not warrant its accuracy, completeness and correctness. Use of data and information contained in this report is at your own risk. This document is not, and should not be construed as, an offer to sell or solicitation to buy any commodities. This document may not be reproduced, distributed or published, in whole or in part, by any recipient hereof for any purpose without prior permission from the Company. IASL and its affiliates and/or their officers, directors and employees may have positions in any commodities mentioned in this document (or in any related investment) and may from time to time add to o