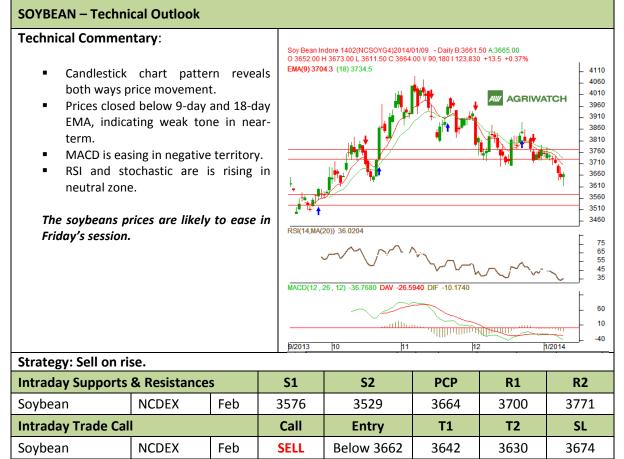

# AW AGRIWATCH

### Commodity: Soybean Contract: Feb

### Exchange: NCDEX Expiry: Feb 20<sup>th</sup>, 2014



\* Do not carry-forward the position next day.

# AW AGRIWATCH

### Commodity: Rapeseed/Mustard Contract: Apr

### Exchange: NCDEX Expiry: Apr 18<sup>th</sup>, 2014



\* Do not carry-forward the position next day.

Disclaimer

The information and opinions contained in the document have been compiled from sources believed to be reliable. The company does not warrant its accuracy, completeness and correctness. Use of data and information contained in this report is at your own risk. This document is not, and should not be construed as, an offer to sell or solicitation to buy any commodities. This document may not be reproduced, distributed or published, in whole or in part, by any recipient hereof for any purpose without prior permission from the Company. IASL and its affiliates and/or th