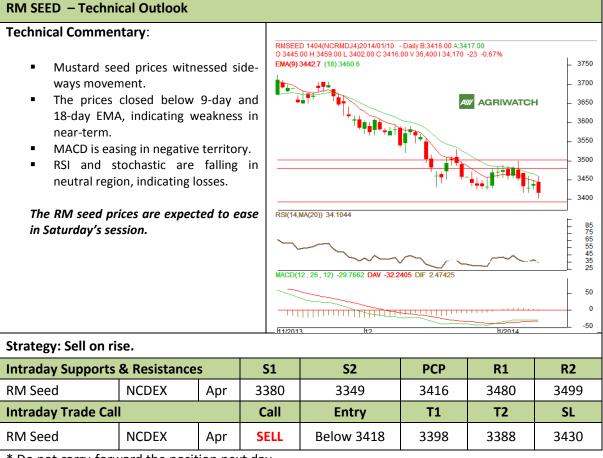

# AW AGRIWATCH

### Commodity: Rapeseed/Mustard Contract: Apr

#### Exchange: NCDEX Expiry: Apr 18<sup>th</sup>, 2014

\* Do not carry-forward the position next day.

Disclaimer

The information and opinions contained in the document have been compiled from sources believed to be reliable. The company does not warrant its accuracy, completeness and correctness. Use of data and information contained in this report is at your own risk. This document is not, and should not be construed as, an offer to sell or solicitation to buy any commodities. This document may not be reproduced, distributed or published, in whole or in part, by any recipient hereof for any purpose without prior permission from the Company. IASL and its affiliates and/or their officers, directors and employees may have positions in any commodities mentioned in this document (or in any related investment) and may from time to time add to or dispose of any such commodities (or investment). Please see the detailed disclaimer at http://www.agriwatch.com/Disclaimer.asp