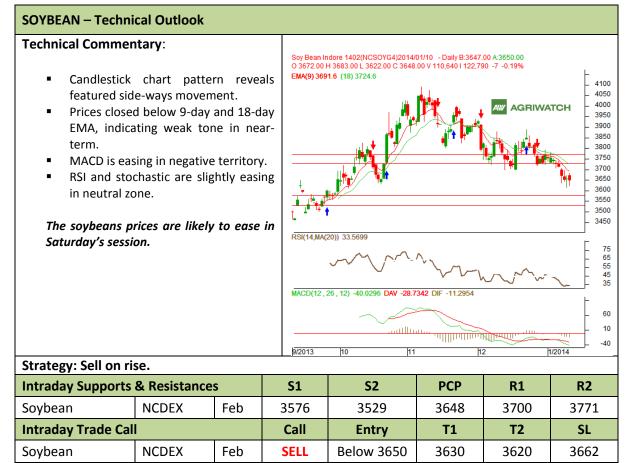

## AW AGRIWATCH

Commodity: Soybean Contract: Feb

### Exchange: NCDEX Expiry: Feb 20<sup>th</sup>, 2014

\* Do not carry-forward the position next day.