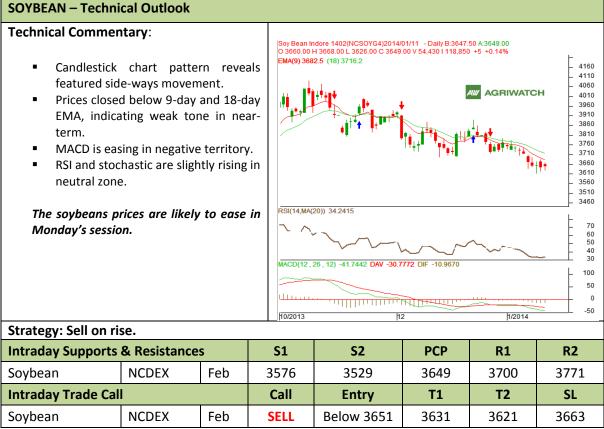

#### Commodity: Soybean Contract: Feb

### Expiry: Feb 20<sup>th</sup>, 2014

\* Do not carry-forward the position next day.