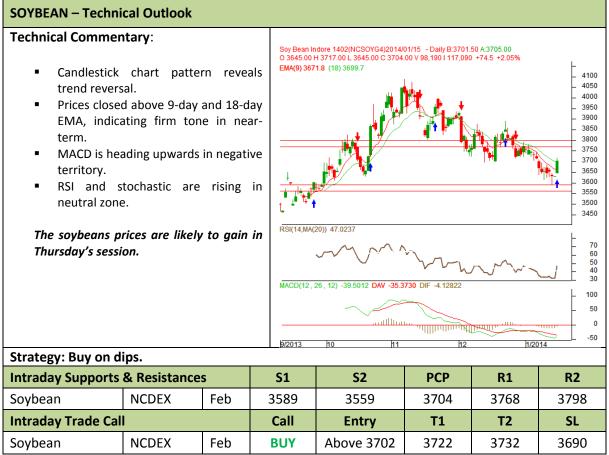

### Commodity: Soybean Contract: Feb

### Exchange: NCDEX Expiry: Feb 20<sup>th</sup>, 2014

\* Do not carry-forward the position next day.