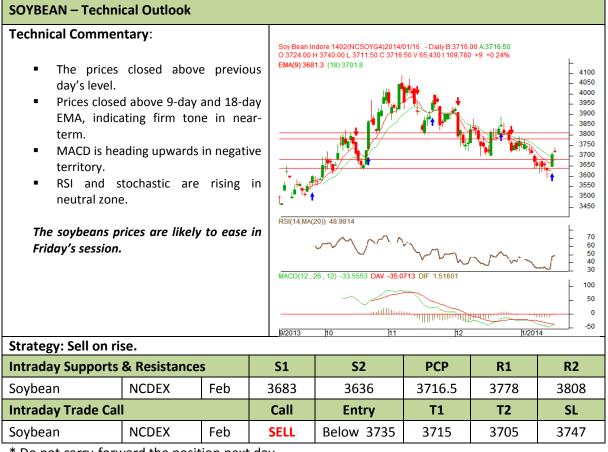

## AW AGRIWATCH

Commodity: Soybean Contract: Feb

### Exchange: NCDEX Expiry: Feb 20<sup>th</sup>, 2014

\* Do not carry-forward the position next day.