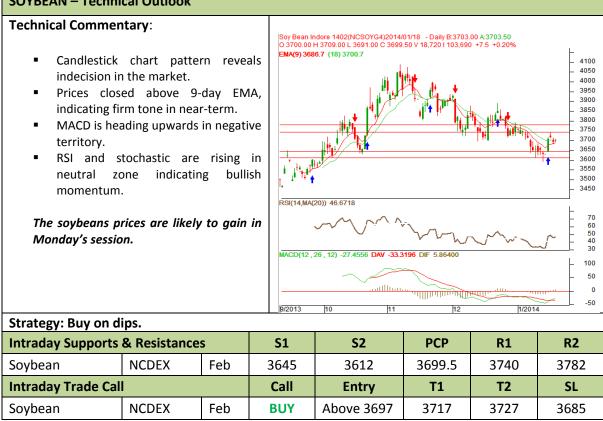

# AW AGRIWATCH

## Commodity: Soybean Contract: Feb

## **SOYBEAN – Technical Outlook**

## Exchange: NCDEX Expiry: Feb 20<sup>th</sup>, 2014



\* Do not carry-forward the position next day.



## Commodity: Rapeseed/Mustard Contract: Apr

## Exchange: NCDEX Expiry: Apr 18<sup>th</sup>, 2014



\* Do not carry-forward the position next day.

Disclaimer

The information and opinions contained in the document have been compiled from sources believed to be reliable. The company does not warrant its accuracy, completeness and correctness. Use of data and information contained in this report is at your own risk. This document is not, and should not be construed as, an offer to sell or solicitation to buy any commodities. This document may not be reproduced, distributed or published, in whole or in part, by any recipient hereof for any purpose without prior permission from the Company. IASL and its affiliates and/or their officers, di