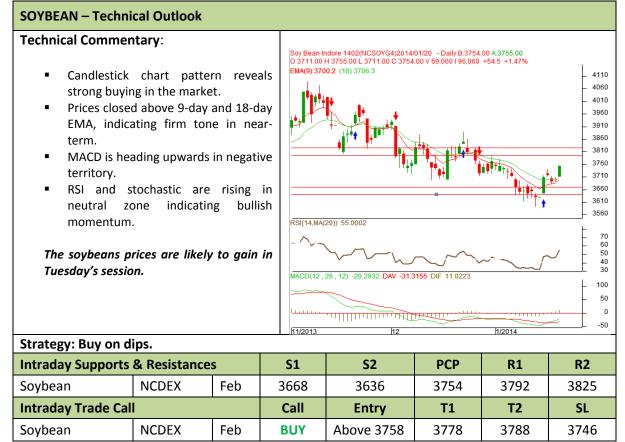

### Commodity: Soybean Contract: Feb

## Exchange: NCDEX Expiry: Feb 20<sup>th</sup>, 2014

\* Do not carry-forward the position next day.

Commodity: Rapeseed/Mustard Contract: Apr