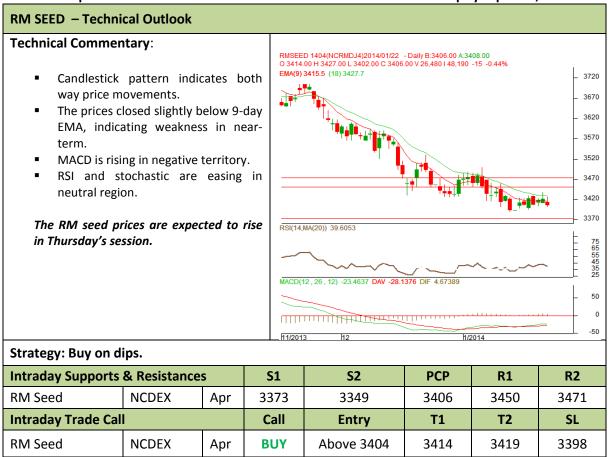

Commodity: Soybean Exchange: NCDEX Contract: Feb Expiry: Feb 20<sup>th</sup>, 2014

<sup>\*</sup> Do not carry-forward the position next day.

Commodity: Rapeseed/Mustard Exchange: NCDEX
Contract: Apr Expiry: Apr 18<sup>th</sup>, 2014