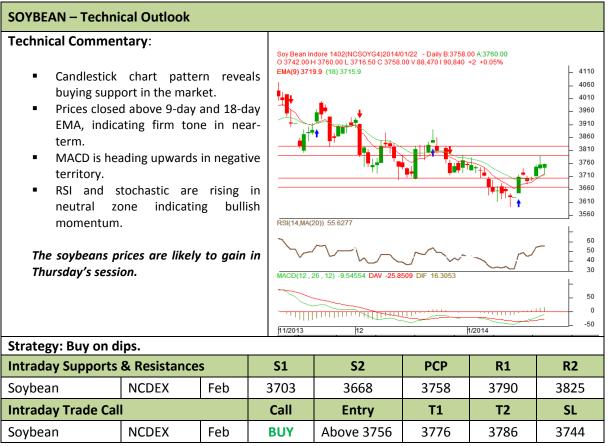

Commodity: Soybean Exchange: NCDEX Contract: Feb Expiry: Feb 20<sup>th</sup>, 2014

<sup>\*</sup> Do not carry-forward the position next day.

Commodity: Rapeseed/Mustard Exchange: NCDEX
Contract: Apr Expiry: Apr 18<sup>th</sup>, 2014