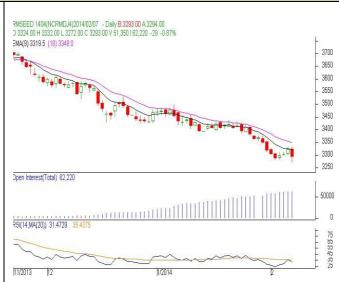

### **RM SEED** – Technical Outlook

### Technical Commentary:

- Candlestick chart pattern reveals gains in the market. However, market may consolidate in the near term.
- The prices below 9-day and 18-day EMA, indicating weakness in nearterm.
- MACD is easing in negative territory.
- RSI and stochastic are rising in neutral region.

| Strategy: Wait                  |       |     |      |       |      |      |      |
|---------------------------------|-------|-----|------|-------|------|------|------|
| Intraday Supports & Resistances |       |     | S1   | S2    | РСР  | R1   | R2   |
| RM Seed                         | NCDEX | Apr | 3275 | 3250  | 3293 | 3335 | 3365 |
| Intraday Trade Call             |       |     | Call | Entry | T1   | T2   | SL   |
| RM Seed                         | NCDEX | Apr | Wait | -     | -    | -    | -    |

### Exchange: NCDEX Expiry: Apr 18<sup>th</sup>, 2014