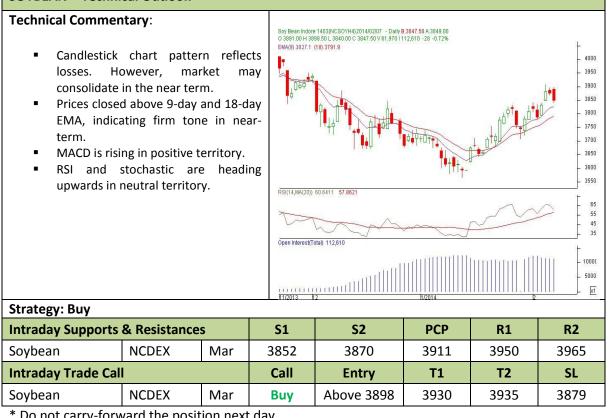

### **SOYBEAN – Technical Outlook**

Exchange: NCDEX Expiry: Mar 20<sup>th</sup>, 2014

\* Do not carry-forward the position next day.

### Technical Commentary:

- Candlestick chart pattern reveals gains in the market. However, market may consolidate in the near term.
- The prices below 9-day and 18-day EMA, indicating weakness in nearterm.
- MACD is easing in negative territory.
- RSI and stochastic are rising in neutral region.

| Strategy: Wait                  |       |     |      |       |      |      |      |
|---------------------------------|-------|-----|------|-------|------|------|------|
| Intraday Supports & Resistances |       |     | S1   | S2    | РСР  | R1   | R2   |
| RM Seed                         | NCDEX | Apr | 3275 | 3250  | 3293 | 3335 | 3365 |
| Intraday Trade Call             |       |     | Call | Entry | T1   | T2   | SL   |
| RM Seed                         | NCDEX | Apr | Wait | -     | -    | -    | -    |