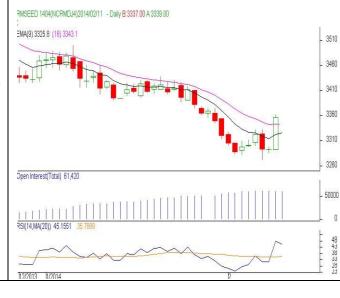

# AW AGRIWATCH

Commodity: Rapeseed/Mustard Contract: Apr

### **RM SEED** – Technical Outlook

### Exchange: NCDEX Expiry: Apr 18<sup>th</sup>, 2014

### Technical Commentary:

Strategy: Buy

- Candlestick chart pattern reveals gains in the market. However, market may consolidate in the near term.
- The prices below 9-day and 18-day EMA, indicating weakness in nearterm.
- MACD is easing in negative territory.
- RSI and stochastic are rising in neutral region.

| Intraday Supports & Resistances |       |     | <b>S1</b> | S2         | РСР  | R1   | R2      |
|---------------------------------|-------|-----|-----------|------------|------|------|---------|
| RM Seed                         | NCDEX | Apr | 3300      | 3280       | 3356 | 3390 | 3420    |
| Intraday Trade Call             |       |     | Call      | Entry      | T1   | T2   | SL      |
| RM Seed                         | NCDEX | Apr | Buy       | Above 3328 | 3350 | 3360 | 3314.80 |

\* Do not carry-forward the position next day.

Disclaimer

The information and opinions contained in the document have been compiled from sources believed to be reliable. The company does not warrant its accuracy, completeness and correctness. Use of data and information contained in this report is at your own risk. This document is not, and should not be construed as, an offer to sell or solicitation to buy any commodities. This document may not be reproduced, distributed or published, in whole or in part, by any recipient hereof for any purpose without prior permission from the Company. IASL and its affiliates and/or their officers, directors and employees may have positions in any commodities mentioned in this document (or in any related investment) and may from time to time add to or dispose of any such commodities (or investment). Please see the detailed disclaimer at http://www.agriwatch.com/Disclaimer.asp