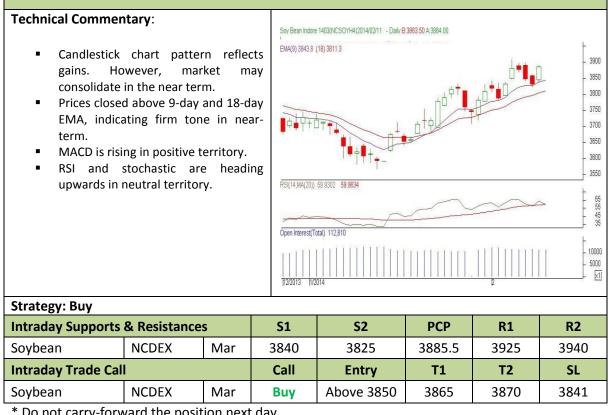

#### **SOYBEAN – Technical Outlook**

Exchange: NCDEX Expiry: Mar 20<sup>th</sup>, 2014

\* Do not carry-forward the position next day.

### Technical Commentary:

Strategy: Buy

- Candlestick chart pattern reveals gains in the market. However, market may consolidate in the near term.
- The prices below 9-day and 18-day EMA, indicating weakness in nearterm.
- MACD is easing in negative territory.
- RSI and stochastic are rising in neutral region.

| Intraday Supports & Resistances |       |     | <b>S1</b> | S2         | РСР  | R1   | R2      |
|---------------------------------|-------|-----|-----------|------------|------|------|---------|
| RM Seed                         | NCDEX | Apr | 3300      | 3280       | 3356 | 3390 | 3420    |
| Intraday Trade Call             |       |     | Call      | Entry      | T1   | T2   | SL      |
| RM Seed                         | NCDEX | Apr | Buy       | Above 3328 | 3350 | 3360 | 3314.80 |

\* Do not carry-forward the position next day.

Disclaimer

The information and opinions contained in the document have been compiled from sources believed to be reliable. The company does not warrant its accuracy, completeness and correctness. Use of data and information contained in this report is at your own risk. This document is not, and should not be construed as, an offer to sell or solicitation to buy any commodities. This document may not be reproduced, distributed or published, in whole or in part, by any recipient hereof for any purpose without prior permission from the Company. IASL and its affiliates and/or their officers, directors and employees may have positions in any commodities mentioned in this document (or in any related investment) and may from time to time add to or dispose of any such commodities (or investment). Please see the detailed disclaimer at http://www.agriwatch.com/Disclaimer.asp