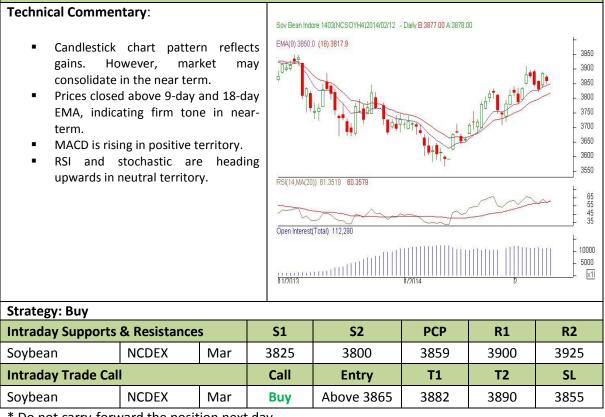

### Commodity: Soybean Contract: Mar

**SOYBEAN – Technical Outlook** 

## Exchange: NCDEX Expiry: Mar 20<sup>th</sup>, 2014

\* Do not carry-forward the position next day.