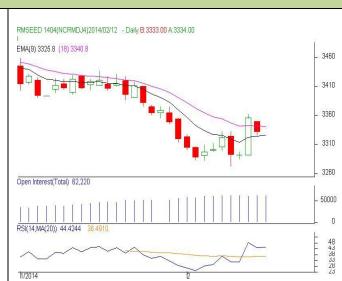

# AW AGRIWATCH

Commodity: Rapeseed/Mustard Contract: Apr

#### **RM SEED** – Technical Outlook

#### Technical Commentary:

- Candlestick chart pattern reveals losses in the market. However, market may consolidate in the near term.
- The prices below 18-day EMA, indicating weakness in near-term.
- MACD is easing in negative territory.
- RSI and stochastic are rising in neutral region.

### Exchange: NCDEX Expiry: Apr 18<sup>th</sup>, 2014