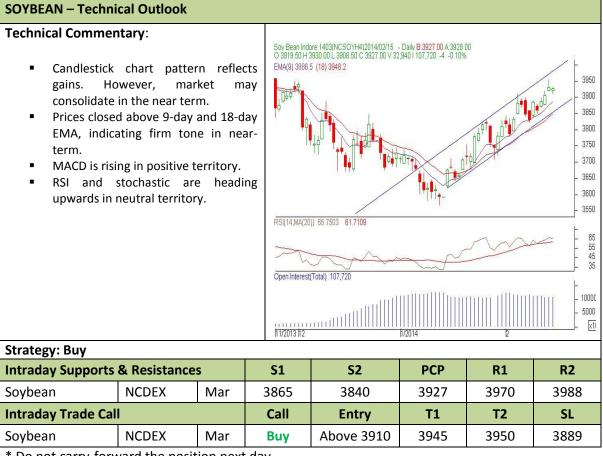

#### **Commodity: Soybean Contract: Mar**

### Exchange: NCDEX Expiry: Mar 20<sup>th</sup>, 2014

\* Do not carry-forward the position next day.

#### Technical Commentary:

- Candlestick chart pattern reveals losses in the market. However, market may consolidate in the near term.
- The prices above 18-day EMA, indicating firmness in near-term.
- MACD is easing in negative territory.
- RSI and stochastic are rising in neutral region.

| Strategy: Buy                   |       |     |           |            |      |      |      |
|---------------------------------|-------|-----|-----------|------------|------|------|------|
| Intraday Supports & Resistances |       |     | <b>S1</b> | S2         | РСР  | R1   | R2   |
| RM Seed                         | NCDEX | Apr | 3318      | 3295       | 3355 | 3415 | 3440 |
| Intraday Trade Call             |       |     | Call      | Entry      | T1   | T2   | SL   |
| RM Seed                         | NCDEX | Apr | Buy       | Below 3342 | 3380 | 3385 | 3320 |

\* Do not carry-forward the position next day.

<u>Disclaimer</u>

The information and opinions contained in the document have been compiled from sources believed to be reliable. The company does not warrant its accuracy, completeness and correctness. Use of data and information contained in this report is at your own risk. This document is not, and should not be construed as, an offer to sell or solicitation to buy any commodities. This document may not be reproduced, distributed or published, in whole or in part, by any recipient hereof for any purpose without prior permission from the Company. IASL and its affiliates and/or their officers, directors and employees may have positions in any commodities mentioned in this document (or in any related investment) and may from time to time add to or dispose of any such commodities (or investment). Please see the detailed disclaimer at http://www.agriwatch.com/Disclaimer.asp