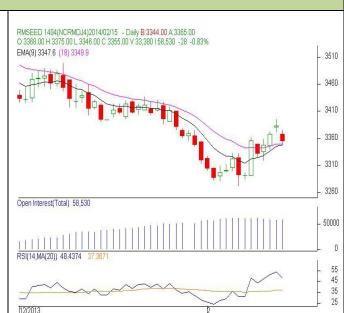

#### Commodity: Rapeseed/Mustard Contract: Apr

#### **RM SEED** – Technical Outlook

#### Technical Commentary:

- Candlestick chart pattern reveals losses in the market. However, market may consolidate in the near term.
- The prices above 18-day EMA, indicating firmness in near-term.
- MACD is easing in negative territory.
- RSI and stochastic are rising in neutral region.

| Strategy: Buy                   |       |     |           |            |      |      |      |
|---------------------------------|-------|-----|-----------|------------|------|------|------|
| Intraday Supports & Resistances |       |     | <b>S1</b> | S2         | РСР  | R1   | R2   |
| RM Seed                         | NCDEX | Apr | 3318      | 3295       | 3355 | 3415 | 3440 |
| Intraday Trade Call             |       |     | Call      | Entry      | T1   | T2   | SL   |
| RM Seed                         | NCDEX | Apr | Buy       | Below 3342 | 3380 | 3385 | 3320 |

#### Exchange: NCDEX Expiry: Apr 18th, 2014