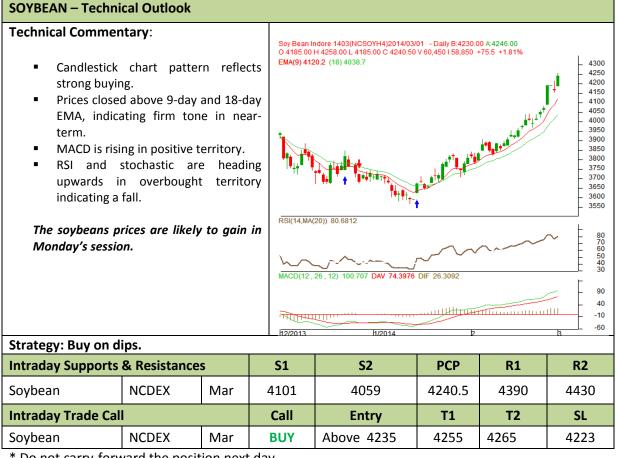

## Commodity: Soybean Contract: Mar

## Exchange: NCDEX Expiry: Mar 20<sup>th</sup>, 2014

\* Do not carry-forward the position next day.

Commodity: Rapeseed/Mustard Contract: Apr