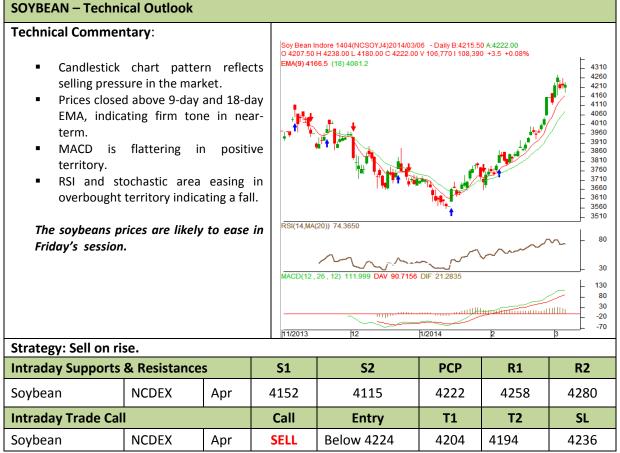

## Commodity: Soybean Contract: Apr

## Exchange: NCDEX Expiry: Apr 18<sup>th</sup>, 2014

\* Do not carry-forward the position next day.