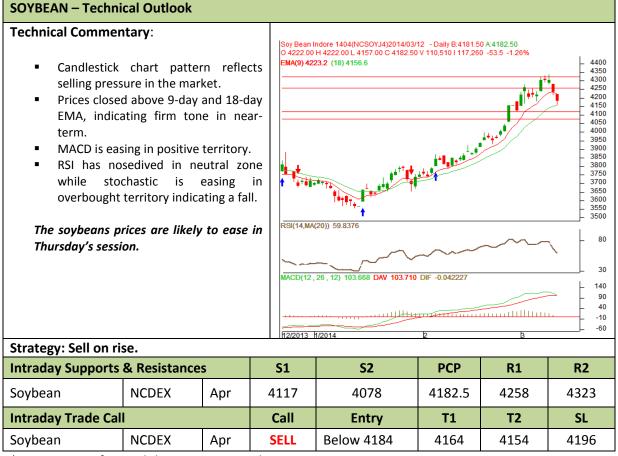

## AW AGRIWATCH

Commodity: Soybean Contract: Apr

## Exchange: NCDEX Expiry: Apr 18<sup>th</sup>, 2014

\* Do not carry-forward the position next day.