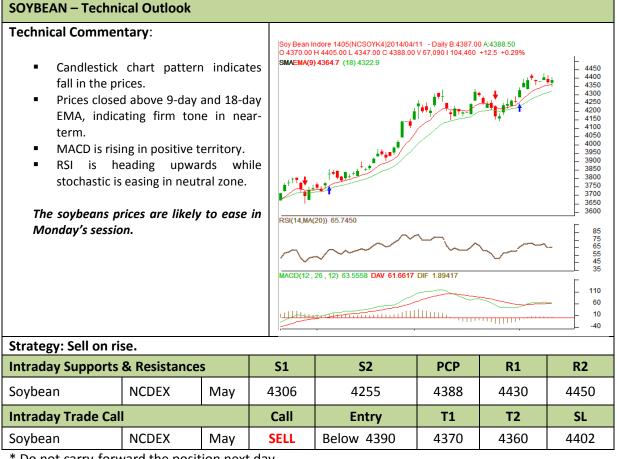

## AW AGRIWATCH

Commodity: Soybean Contract: May

## Exchange: NCDEX Expiry: May 20<sup>th</sup>, 2014

\* Do not carry-forward the position next day.