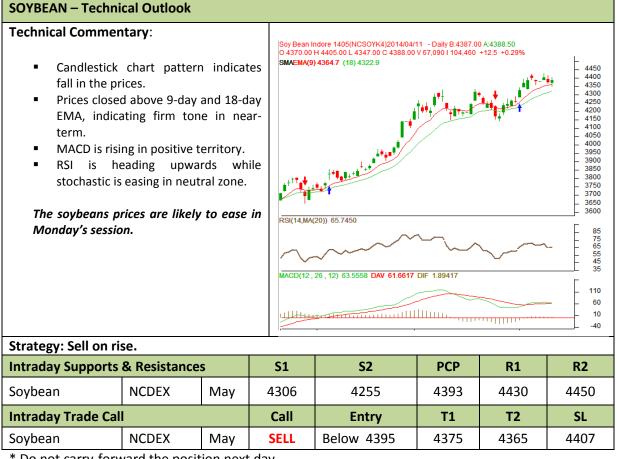

# AW AGRIWATCH

Commodity: Soybean Contract: May

### Exchange: NCDEX Expiry: May 20<sup>th</sup>, 2014

\* Do not carry-forward the position next day.