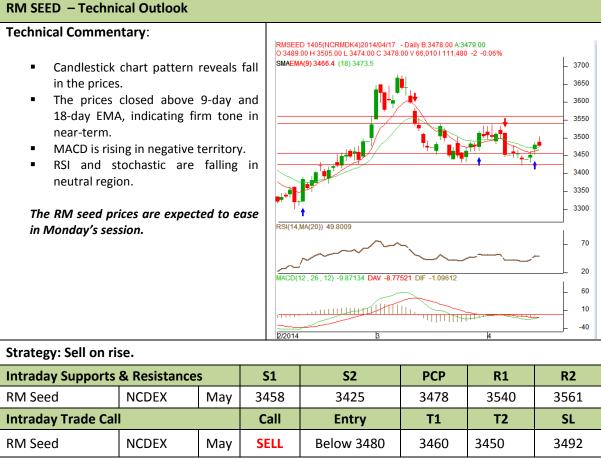

## Commodity: Rapeseed/Mustard Contract: May

## Exchange: NCDEX Expiry: May 20<sup>h</sup>, 2014

\* Do not carry-forward the position next day.

Disclaimer

The information and opinions contained in the document have been compiled from sources believed to be reliable. The company does not warrant its accuracy, completeness and correctness. Use of data and information contained in this report is at your own risk. This document is not, and should not be construed as, an offer to sell or solicitation to buy any commodities. This document may not be reproduced, distributed or published, in whole or in part, by any recipient hereof for any purpose without prior permission from the Company. IASL and its affiliates and/or their officers, directors and employees may have positions in any commodities mentioned in this document (or in any related investment) and may from time to time add to or dispose of any such commodities (or investment). Please see the detailed disclaimer at http://www.agriwatch.com/Disclaimer.asp © 2014 Indian Agribusiness Systems Pvt Ltd.