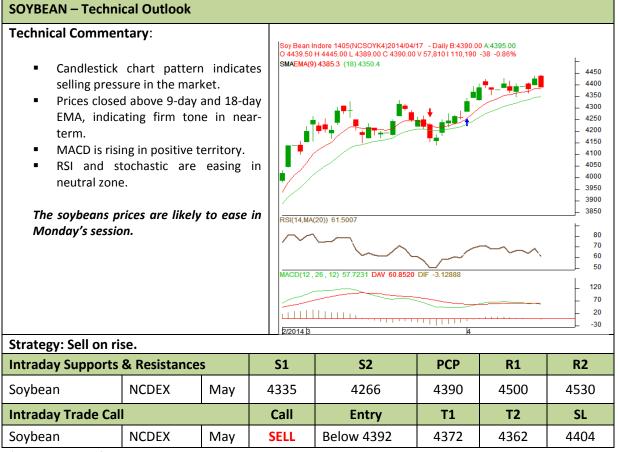

## AW AGRIWATCH

Commodity: Soybean Contract: May

## Exchange: NCDEX Expiry: May 20<sup>th</sup>, 2014

\* Do not carry-forward the position next day.