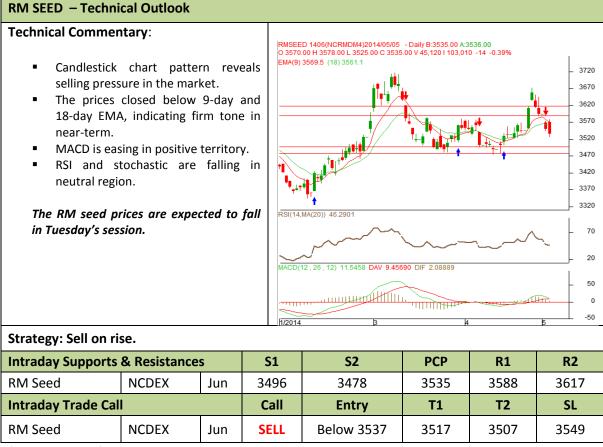

## Exchange: NCDEX Expiry: Jun 20<sup>th</sup>, 2014

\* Do not carry-forward the position next day.

Commodity: Rapeseed/Mustard Contract: Jun