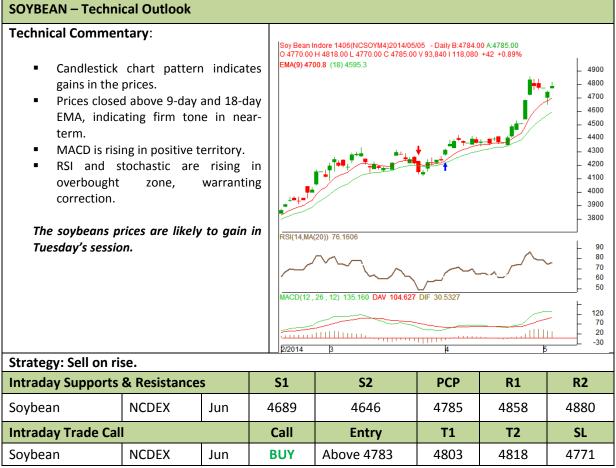

## AW AGRIWATCH

Commodity: Soybean Contract: Jun

## Exchange: NCDEX Expiry: Jun 20<sup>th</sup>, 2014



\* Do not carry-forward the position next day.



Commodity: Rapeseed/Mustard Contract: Jun

## Exchange: NCDEX Expiry: Jun 20<sup>h</sup>, 2014



\* Do not carry-forward the position next day.

Disclaimer

The information and opinions contained in the document have been compiled from sources believed to be reliable. The company does not warrant its accuracy, completeness and correctness. Use of data and information contained in this report is at your own risk. This document is not, and should not be construed as, an offer to sell or solicitation to buy any commodities. This document may not be reproduced, distributed or published, in whole or in part, by any recipient hereof for any purpose without prior permission from the Company. IASL and its affiliates and/or their officers, direct