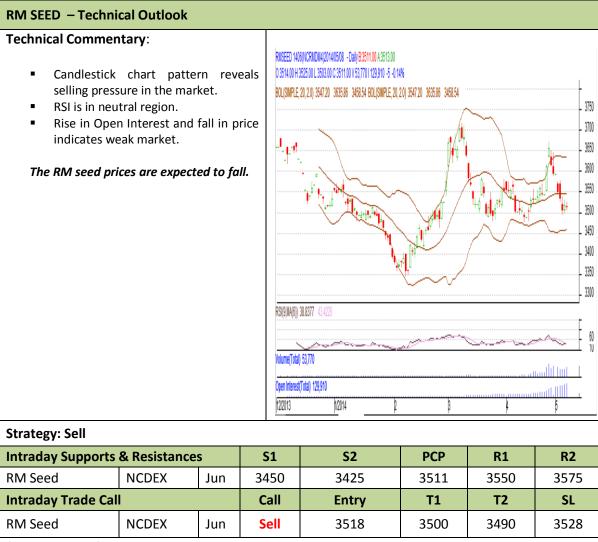

# AW AGRIWATCH

Commodity: Rapeseed/Mustard Contract: Jun

#### Exchange: NCDEX Expiry: Jun 20<sup>th</sup>, 2014

\* Do not carry-forward the position next day.

Disclaimer

The information and opinions contained in the document have been compiled from sources believed to be reliable. The company does not warrant its accuracy, completeness and correctness. Use of data and information contained in this report is at your own risk. This document is not, and should not be construed as, an offer to sell or solicitation to buy any commodities. This document may not be reproduced, distributed or published, in whole or in part, by any recipient hereof for any purpose without prior permission from the Company. IASL and its affiliates and/or their officers, directors and employees may have positions in any commodities mentioned in this document (or in any related investment) and may from time to time add to or dispose of any such commodities (or investment). Please see the detailed disclaimer at http://www.agriwatch.com/Disclaimer.asp