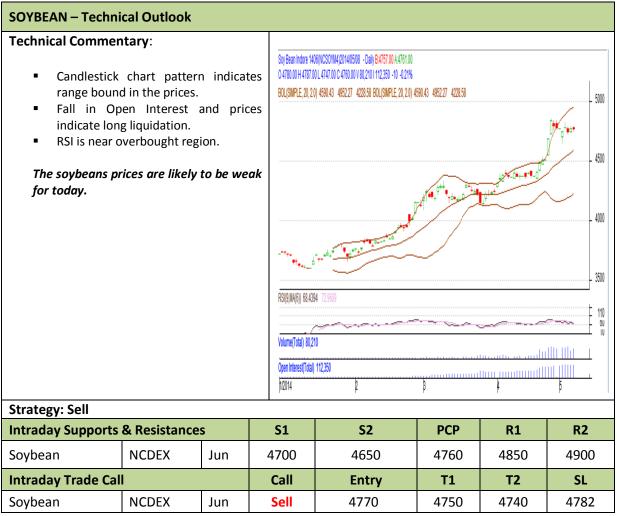

### Contract: Jun

Exchange: NCDEX Expiry: Jun 20<sup>th</sup>, 2014

\* Do not carry-forward the position next day.