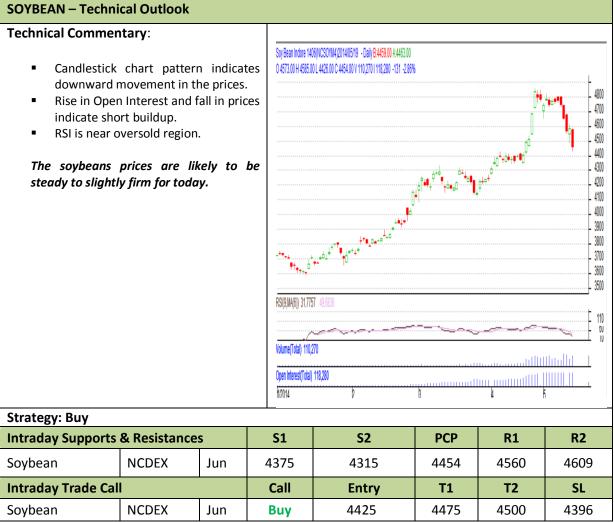

## Commodity: Soybean Contract: Jun

## Exchange: NCDEX Expiry: Jun 20<sup>th</sup>, 2014

\* Do not carry-forward the position next day.

Commodity: Rapeseed/Mustard Contract: Jun