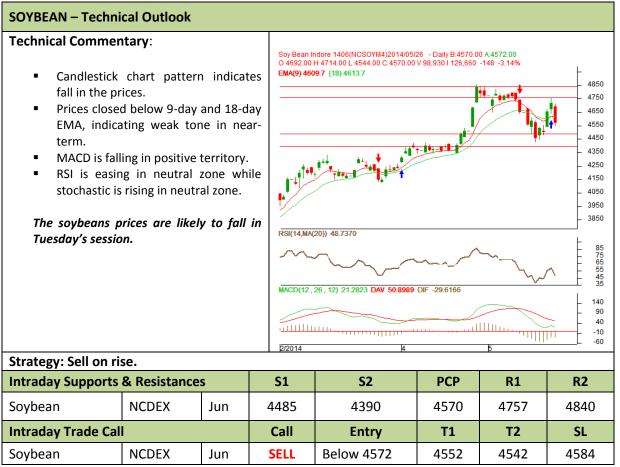

Commodity: Soybean Exchange: NCDEX Contract: Jun Expiry: Jun 20<sup>th</sup>, 2014

<sup>\*</sup> Do not carry-forward the position next day.

Commodity: Rapeseed/Mustard Exchange: NCDEX
Contract: Jun Expiry: Jun 20<sup>h</sup>, 2014