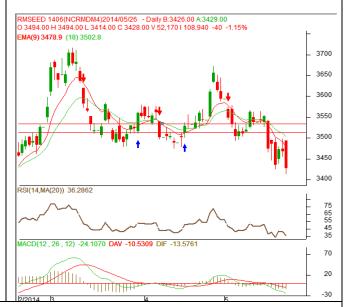

## RM SEED - Technical Outlook

## **Technical Commentary:**

- Candlestick chart pattern reveals fall in the.
- The prices closed below 9-day and 18-day EMA, indicating weak tone in near-term.
- MACD is easing in negative territory.
- RSI and stochastic are easing in neutral region.

The RM seed prices are expected to ease in Tuesday's session.

Strategy: Sell on rise.

| Intraday Supports & Resistances |       |     | <b>S1</b> | <b>S2</b>  | PCP  | R1   | R2   |
|---------------------------------|-------|-----|-----------|------------|------|------|------|
| RM Seed                         | NCDEX | Jun | 3388      | 3366       | 3428 | 3513 | 3535 |
| Intraday Trade Call             |       |     | Call      | Entry      | T1   | T2   | SL   |
| RM Seed                         | NCDEX | Jun | SELL      | Below 3426 | 3406 | 3396 | 3438 |

<sup>\*</sup> Do not carry-forward the position next day.