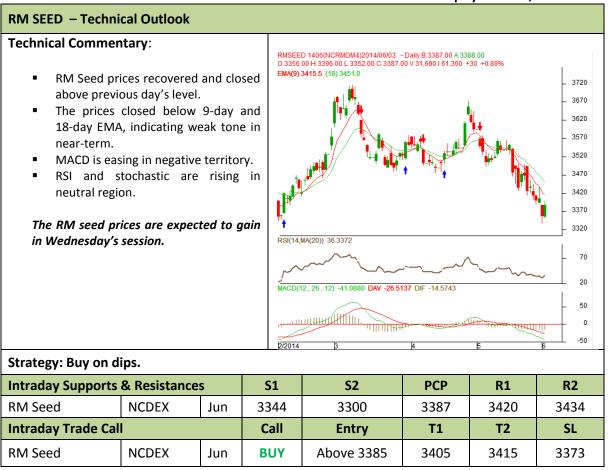

Commodity: Soybean Exchange: NCDEX Contract: Jun Expiry: Jun 20<sup>th</sup>, 2014



<sup>\*</sup> Do not carry-forward the position next day.



Commodity: Rapeseed/Mustard Exchange: NCDEX
Contract: Jun Expiry: Jun 20<sup>h</sup>, 2014



<sup>\*</sup> Do not carry-forward the position next day.

## Disclaimer

The information and opinions contained in the document have been compiled from sources believed to be reliable. The company does not warrant its accuracy, completeness and correctness. Use of data and information contained in this report is at your own risk. This document is not, and should not be construed as, an offer to sell or solicitation to buy any commodities. This document may not be reproduced, distributed or published, in whole or in part, by any recipient hereof for any purpose without prior permission from the Company. IASL and its affiliates and/or their officers, directors and employees may have positions in any commodities mentioned in this document (or in any related investment) and may from time to