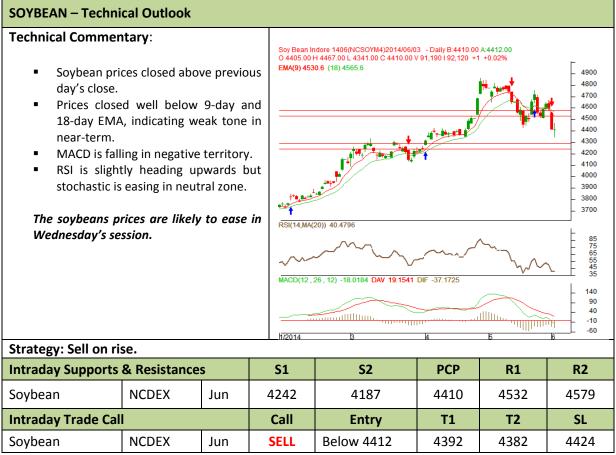

Commodity: Soybean Exchange: NCDEX Contract: Jun Expiry: Jun 20<sup>th</sup>, 2014

<sup>\*</sup> Do not carry-forward the position next day.

Commodity: Rapeseed/Mustard Exchange: NCDEX
Contract: Jun Expiry: Jun 20<sup>h</sup>, 2014