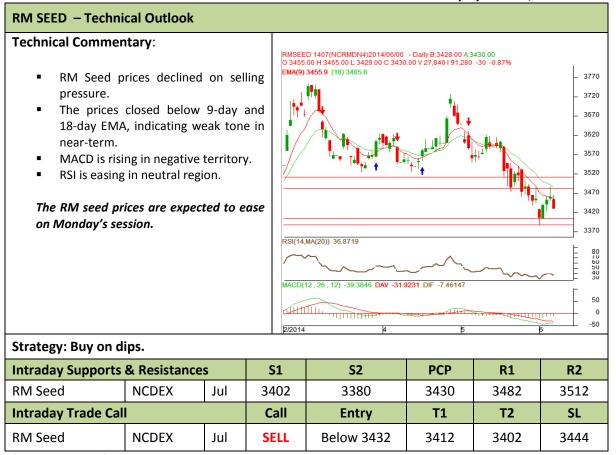

<sup>\*</sup> Do not carry-forward the position next day.

Commodity: Rapeseed/Mustard Exchange: NCDEX
Contract: Jul Expiry: Jul 20<sup>h</sup>, 2014

<sup>\*</sup> Do not carry-forward the position next day.