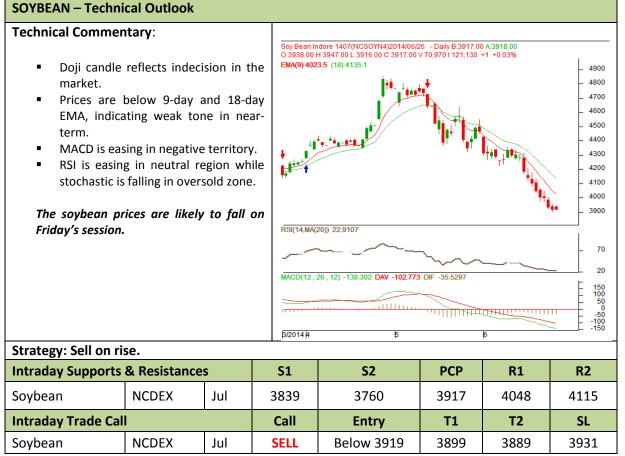

## Commodity: Soybean Contract: Jul

## Exchange: NCDEX Expiry: Jul 20<sup>th</sup>, 2014

\* Do not carry-forward the position next day.

Commodity: Rapeseed/Mustard Contract: Jul