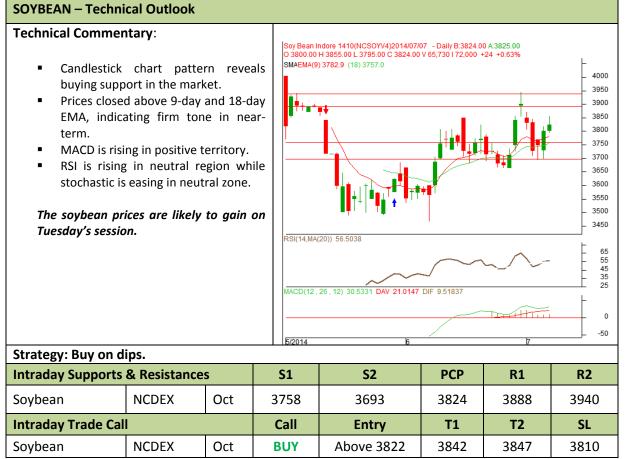

#### Commodity: Soybean Contract: Oct

### Exchange: NCDEX Expiry: Oct 20<sup>th</sup>, 2014

\* Do not carry-forward the position next day.