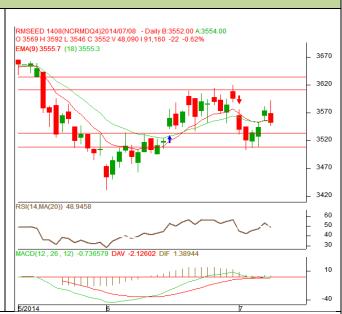

# AW AGRIWATCH

Commodity: Rapeseed/Mustard Contract: Aug

#### **RM SEED – Technical Outlook**

#### Technical Commentary:

- RM seed prices fell.
- The prices closed below 9-day and 18-day EMA, indicating firm tone in near-term.
- MACD is flattering in negative territory.
- RSI is easing in neutral region while stochastic is heading upwards in neutral region.

The RM seed prices are expected to ease in Wednesday's session.

| Strategy: Sell on rise.         |       |     |      |            |      |      |      |
|---------------------------------|-------|-----|------|------------|------|------|------|
| Intraday Supports & Resistances |       |     | S1   | S2         | РСР  | R1   | R2   |
| RM Seed                         | NCDEX | Aug | 3532 | 3507       | 3552 | 3610 | 3633 |
| Intraday Trade Call             |       |     | Call | Entry      | T1   | T2   | SL   |
| RM Seed                         | NCDEX | Aug | SELL | Below 3554 | 3532 | 3527 | 3566 |