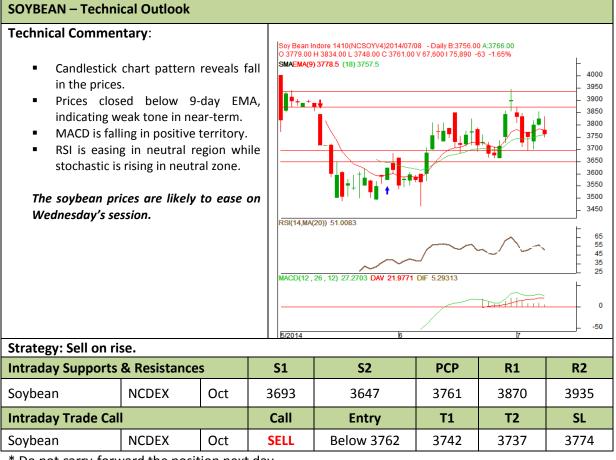

### Commodity: Soybean Contract: Oct

## Exchange: NCDEX Expiry: Oct 20<sup>th</sup>, 2014

\* Do not carry-forward the position next day.

#### Technical Commentary:

- RM seed prices fell.
- The prices closed below 9-day and 18-day EMA, indicating firm tone in near-term.
- MACD is flattering in negative territory.
- RSI is easing in neutral region while stochastic is heading upwards in neutral region.

The RM seed prices are expected to ease in Wednesday's session.

| Strategy: Sell on rise.         |       |     |      |            |      |      |      |
|---------------------------------|-------|-----|------|------------|------|------|------|
| Intraday Supports & Resistances |       |     | S1   | S2         | РСР  | R1   | R2   |
| RM Seed                         | NCDEX | Aug | 3532 | 3507       | 3552 | 3610 | 3633 |
| Intraday Trade Call             |       |     | Call | Entry      | T1   | T2   | SL   |
| RM Seed                         | NCDEX | Aug | SELL | Below 3554 | 3532 | 3527 | 3566 |