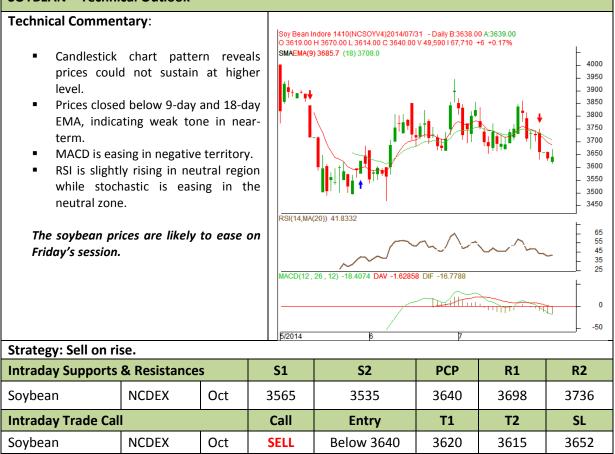

# AW AGRIWATCH

Exchange: NCDEX

Expiry: Oct 20<sup>th</sup>, 2014

Commodity: Soybean Contract: Oct

### SOYBEAN – Technical Outlook

\* Do not carry-forward the position next day.