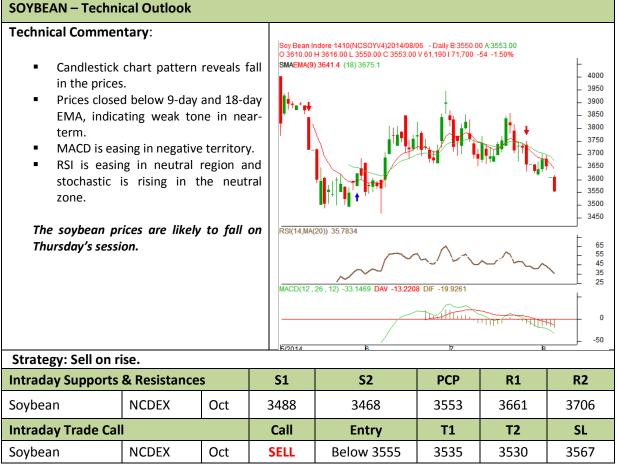

### Commodity: Soybean Contract: Oct

## Exchange: NCDEX Expiry: Oct 20<sup>th</sup>, 2014

\* Do not carry-forward the position next day.