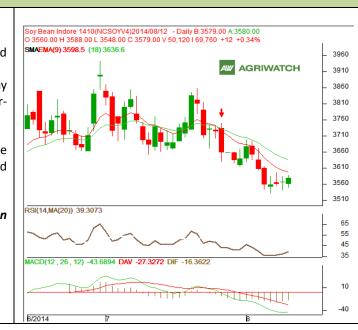

#### **SOYBEAN – Technical Outlook**

### Technical Commentary:

- Candlestick chart pattern shows mild recovery in the prices.
- Prices closed below 9-day and 18-day EMA, indicating weak tone in nearterm.
- MACD is rising in negative territory.
- RSI is rising in neutral region while stochastic is rising in the oversold zone.

The soybean prices are likely to gain on Wednesday's session.

### Exchange: NCDEX Expiry: Oct 20<sup>th</sup>, 2014

| Strategy: Buy on dips.          |       |     |           |            |      |      |      |
|---------------------------------|-------|-----|-----------|------------|------|------|------|
| Intraday Supports & Resistances |       |     | <b>S1</b> | S2         | РСР  | R1   | R2   |
| Soybean                         | NCDEX | Oct | 3532      | 3499       | 3579 | 3616 | 3651 |
| Intraday Trade Call             |       |     | Call      | Entry      | T1   | T2   | SL   |
| Soybean                         | NCDEX | Oct | BUY       | Above 3577 | 3597 | 3602 | 3565 |

\* Do not carry-forward the position next day.