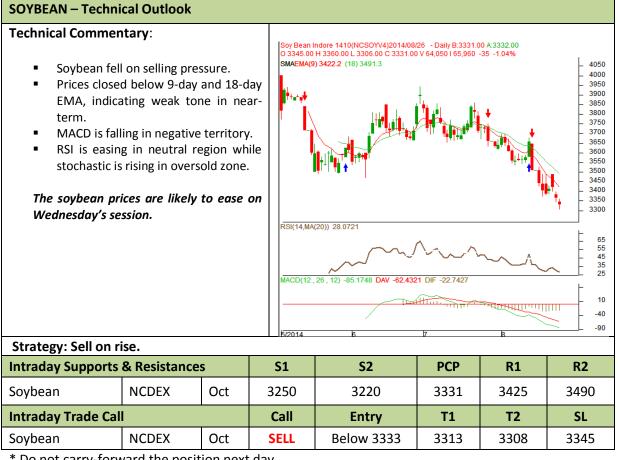

### **Commodity: Soybean Contract: Oct**

## Exchange: NCDEX Expiry: Oct 20<sup>th</sup>, 2014

\* Do not carry-forward the position next day.