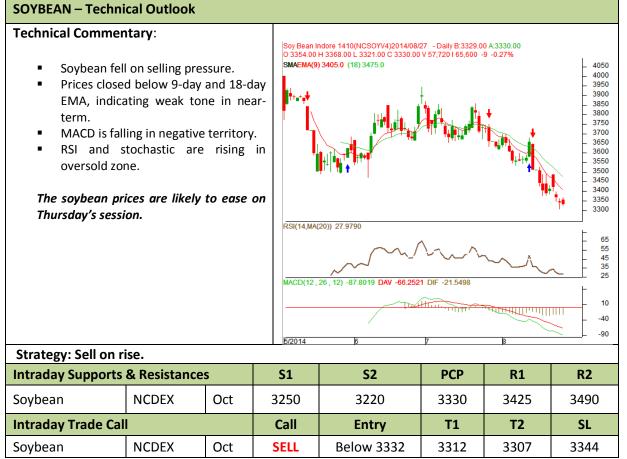

### Commodity: Soybean Contract: Oct

## Exchange: NCDEX Expiry: Oct 20<sup>th</sup>, 2014

\* Do not carry-forward the position next day.

3720

3670

3620

3570

3520

3470

3420

3370

0 -50

**Commodity: Rapeseed/Mustard Contract: Sep** 