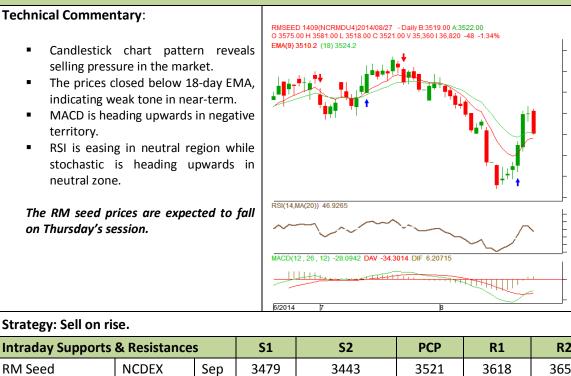

#### **RM SEED – Technical Outlook**

| including Supports & Resistances |       |     | 54   | 52         |      |      |      |
|----------------------------------|-------|-----|------|------------|------|------|------|
| RM Seed                          | NCDEX | Sep | 3479 | 3443       | 3521 | 3618 | 3657 |
| Intraday Trade Call              |       |     | Call | Entry      | T1   | T2   | SL   |
| RM Seed                          | NCDEX | Sep | SELL | Below 3523 | 3503 | 3497 | 3535 |

#### **Exchange: NCDEX** Expiry: Sep 20<sup>h</sup>, 2014