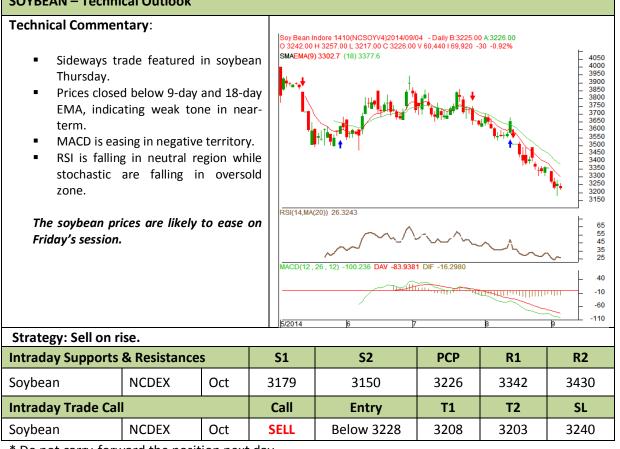

#### **SOYBEAN – Technical Outlook**

#### Exchange: NCDEX Expiry: Oct 20<sup>th</sup>, 2014

\* Do not carry-forward the position next day.