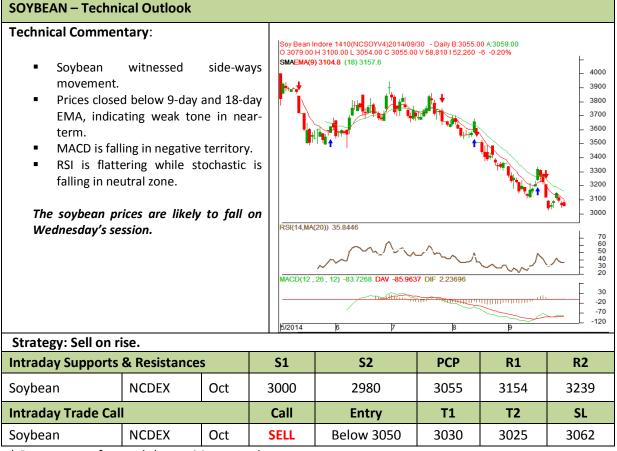

## Commodity: Soybean Contract: Oct

# Exchange: NCDEX Expiry: Oct 20<sup>th</sup>, 2014

\* Do not carry-forward the position next day.

**Commodity: Rapeseed/Mustard Contract: Oct** 