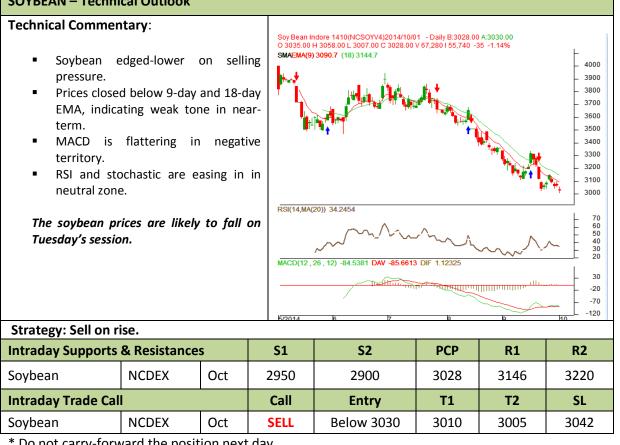

#### **SOYBEAN – Technical Outlook**

## Exchange: NCDEX Expiry: Oct 20<sup>th</sup>, 2014

\* Do not carry-forward the position next day.