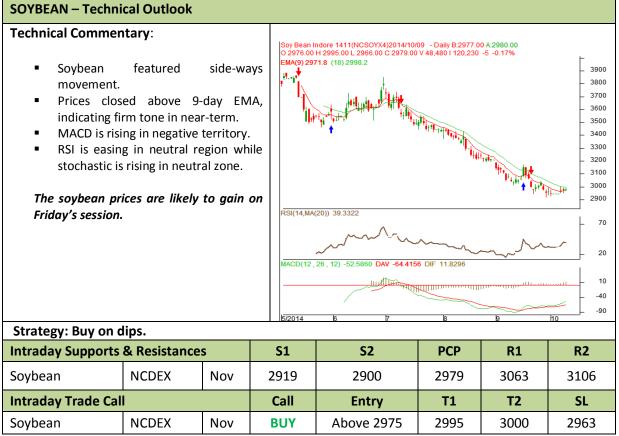

## Commodity: Soybean Contract: Nov

# Exchange: NCDEX Expiry: Nov 20<sup>th</sup>, 2014

\* Do not carry-forward the position next day.