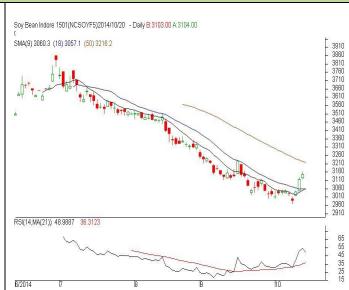

# Technical Commentary:

- Soybean witnessed sharp gains on buying interest. However, market may consolidate in the near term.
- Prices closed above 9-day and 18-day EMA, indicating firm tone in nearterm.
- MACD is rising in negative territory.
- RSI and stochastic are rising in the neutral region supporting the gains.

| Strategy: Sell                  |       |     |           |            |      |      |      |
|---------------------------------|-------|-----|-----------|------------|------|------|------|
| Intraday Supports & Resistances |       |     | <b>S1</b> | S2         | РСР  | R1   | R2   |
| Soybean                         | NCDEX | Nov | 3025      | 3000       | 3067 | 3100 | 3122 |
| Intraday Trade Call             |       |     | Call      | Entry      | T1   | T2   | SL   |
| Soybean                         | NCDEX | Nov | Sell      | Below 3055 | 3032 | 3027 | 3068 |

\* Do not carry-forward the position next day.