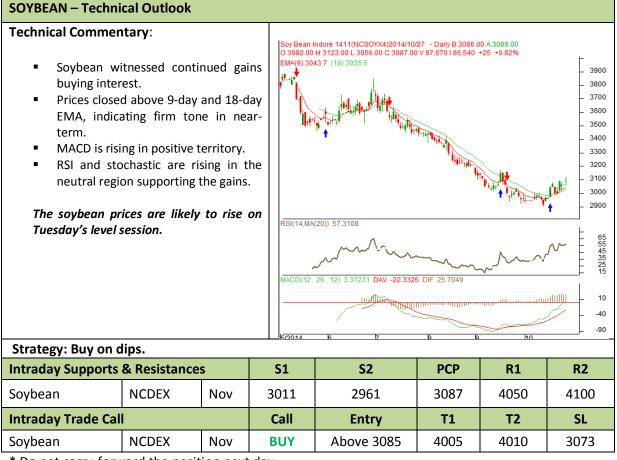

## Commodity: Soybean Contract: Nov

## Exchange: NCDEX Expiry: Nov 20<sup>th</sup>, 2014

\* Do not carry-forward the position next day.

Commodity: Rapeseed/Mustard Contract: Nov