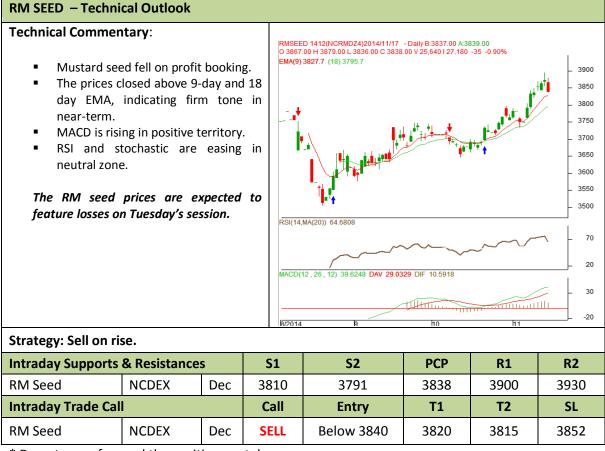

### Commodity: Rapeseed/Mustard Contract: Dec

#### Exchange: NCDEX Expiry: Dec 19<sup>h</sup>, 2014

\* Do not carry-forward the position next day.

Disclaimer

The information and opinions contained in the document have been compiled from sources believed to be reliable. The company does not warrant its accuracy, completeness and correctness. Use of data and information contained in this report is at your own risk. This document is not, and should not be construed as, an offer to sell or solicitation to buy any commodities. This document may not be reproduced, distributed or published, in whole or in part, by any recipient hereof for any purpose without prior permission from the Company. IASL and its affiliates and/or their officers, directors and employees may have positions in any commodities mentioned in this document (or in any related investment) and may from time to time add to or dispose of any such commodities (or investment). Please see the detailed disclaimer at http://www.agriwatch.com/Disclaimer.asp