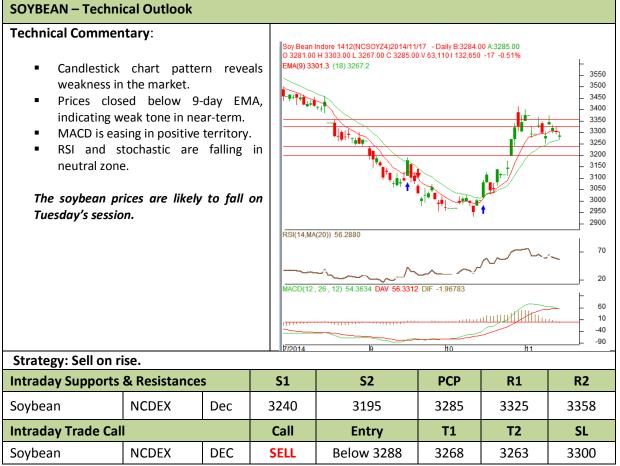

#### Commodity: Soybean Contract: Dec

### Exchange: NCDEX Expiry: Dec 19<sup>th</sup>, 2014

\* Do not carry-forward the position next day.