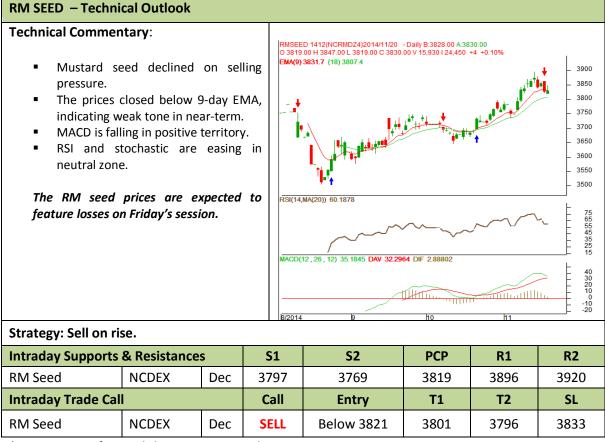

## Commodity: Rapeseed/Mustard Contract: Dec

### Exchange: NCDEX Expiry: Dec 19<sup>h</sup>, 2014

\* Do not carry-forward the position next day.

Disclaimer

The information and opinions contained in the document have been compiled from sources believed to be reliable. The company does not warrant its accuracy, completeness and correctness. Use of data and information contained in this report is at your own risk. This document is not, and should not be construed as, an offer to sell or solicitation to buy any commodities. This document may not be reproduced, distributed or published, in whole or in part, by any recipient hereof for any purpose without prior permission from the Company. IASL and its affiliates and/or their officers, directors and employees may have positions in any commodities mentioned in this document (or in any related investment) and may from time to time add to or dispose of any such commodities (or investment). Please see the detailed disclaimer at http://www.agriwatch.com/Disclaimer.asp