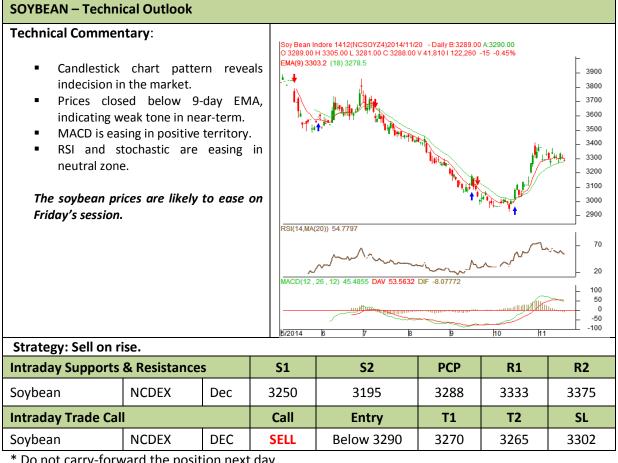

#### **Commodity: Soybean Contract: Dec**

## **Exchange: NCDEX** Expiry: Dec 19<sup>th</sup>, 2014

\* Do not carry-forward the position next day.