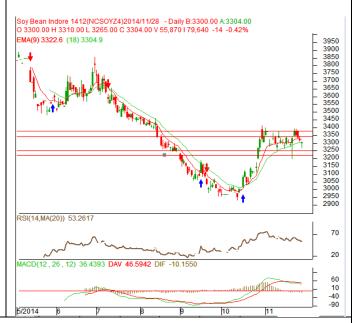

Commodity: Soybean Exchange: NCDEX Contract: Dec Expiry: Dec 19<sup>th</sup>, 2014

## SOYBEAN – Technical Outlook

## **Technical Commentary**:

- Candlestick chart pattern reveals selling pressure in the market.
- Prices closed below 9-day and 18-day EMA, indicating weak tone in nearterm.
- MACD is easing in positive territory.
- RSI and stochastic are falling in neutral zone.

The soybean prices are likely to ease on Monday's session.

Strategy: Sell on rise.

| Intraday Supports & Resistances |       |     | <b>S1</b> | S2         | PCP  | R1   | R2   |
|---------------------------------|-------|-----|-----------|------------|------|------|------|
| Soybean                         | NCDEX | Dec | 3251      | 3220       | 3304 | 3344 | 3375 |
| Intraday Trade Call             |       |     | Call      | Entry      | T1   | T2   | SL   |
| Soybean                         | NCDEX | DEC | SELL      | Below 3302 | 3282 | 3277 | 3314 |