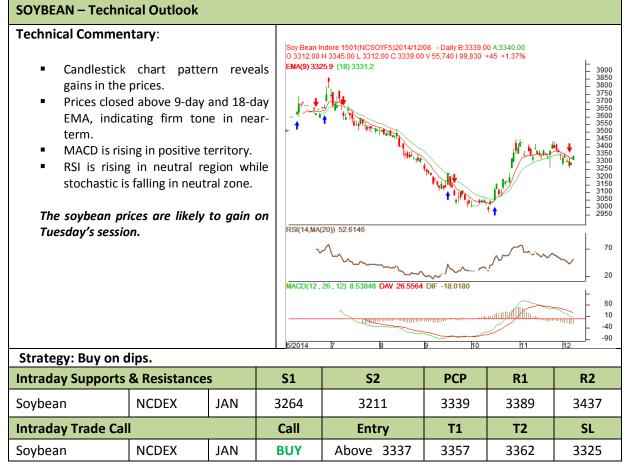

## AW AGRIWATCH

Commodity: Soybean Contract: Jan

## Exchange: NCDEX Expiry: Jan 20<sup>th</sup>, 2015

\* Do not carry-forward the position next day.