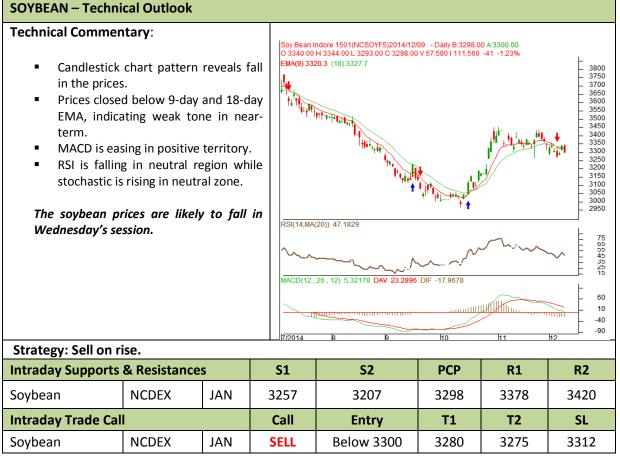

### Commodity: Soybean Contract: Jan

## Exchange: NCDEX Expiry: Jan 20<sup>th</sup>, 2015

\* Do not carry-forward the position next day.