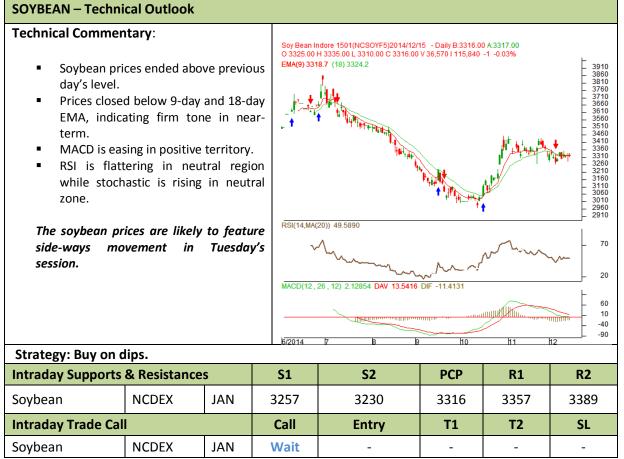

#### Commodity: Soybean Contract: Jan

### Exchange: NCDEX Expiry: Jan 20<sup>th</sup>, 2015

\* Do not carry-forward the position next day.