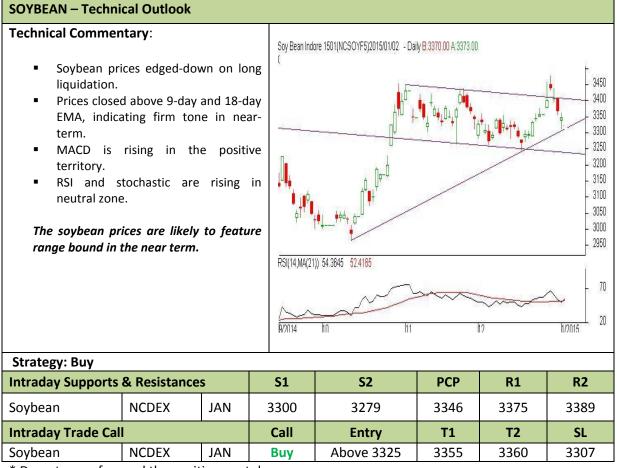

## AW AGRIWATCH

Commodity: Soybean Contract: Jan

### Exchange: NCDEX Expiry: Jan 20<sup>th</sup>, 2015

\* Do not carry-forward the position next day.