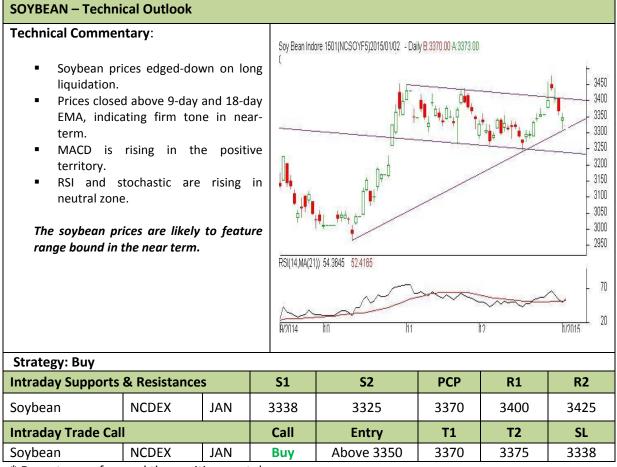

## AW AGRIWATCH

Commodity: Soybean Contract: Jan

### Exchange: NCDEX Expiry: Jan 20<sup>th</sup>, 2015

\* Do not carry-forward the position next day.