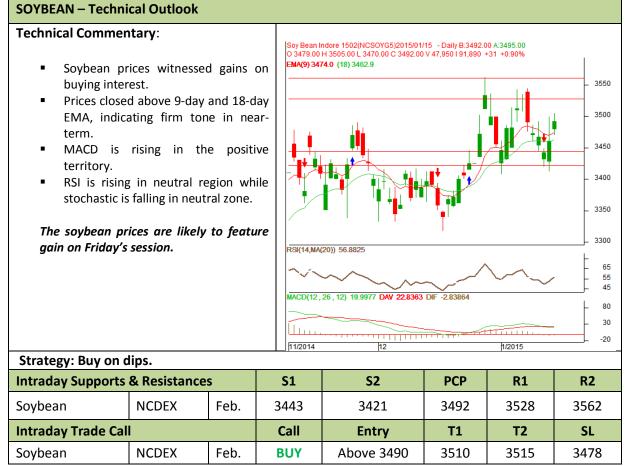

## AW AGRIWATCH

Commodity: Soybean Contract: Feb.

## Exchange: NCDEX Expiry: Feb 20<sup>th</sup>, 2015

\* Do not carry-forward the position next day.

Commodity: Rapeseed/Mustard Contract: Apr.