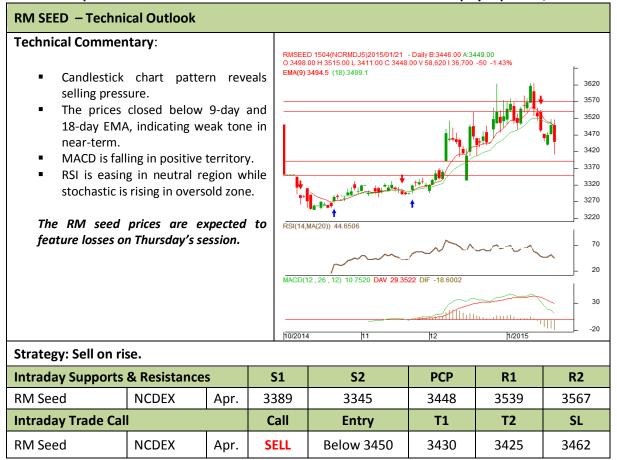

<sup>\*</sup> Do not carry-forward the position next day.

Commodity: Rapeseed/Mustard Exchange: NCDEX
Contract: Apr. Expiry: Apr. 20<sup>th</sup>, 2015

<sup>\*</sup> Do not carry-forward the position next day.